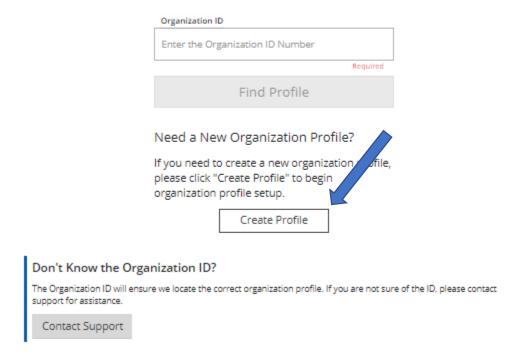

# **Q**Organization Profile Lookup

Please enter the organization ID to request access to the organization profile. This is not a license number.

- 1. Do not enter any information in the Organization ID box.
- 2. Click the **CREATE PROFILE** button.