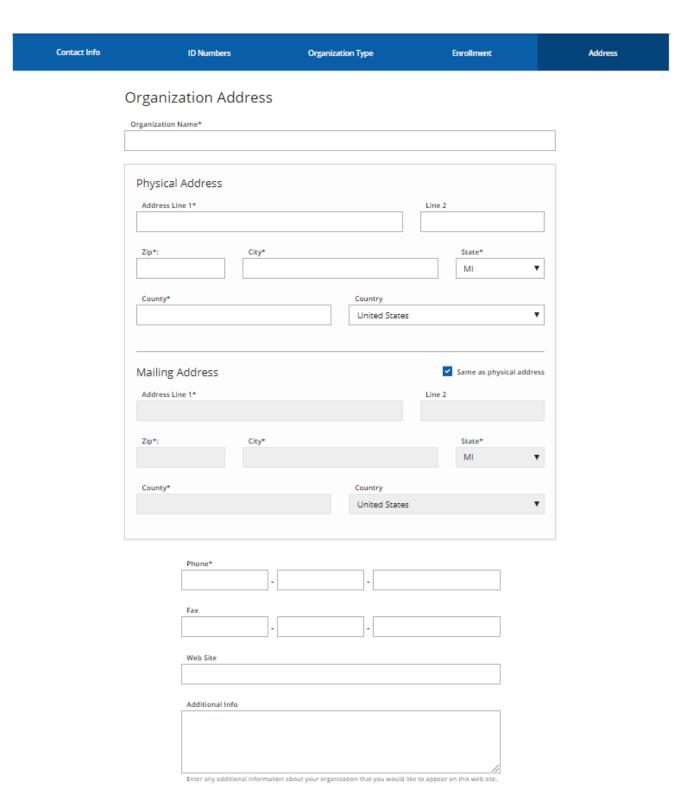

- 1. Enter in your program capacity information.
- 2. Click the **NEXT** button.

1. Enter in your organization name, address, phone and other identifying information.