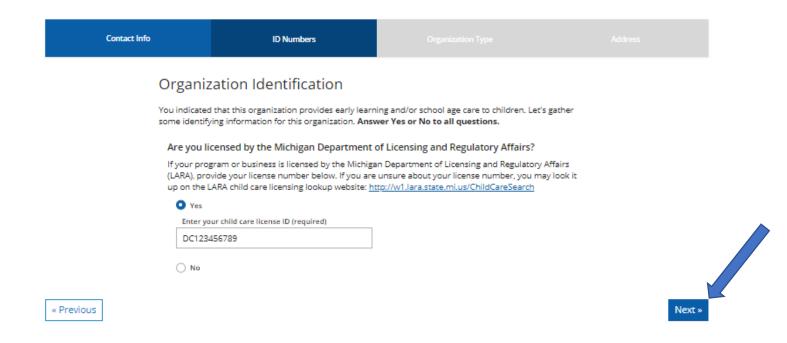

- 1. Enter your organization's phone number.
- 2. Click the circle indicating that 'Yes, this organization provides direct care and/or education to children.
- 3. Click the **NEXT** button.

Next »

- 1. Select YES, that your program is licensed and enter in the license number.
- 2. Click the **NEXT** button.