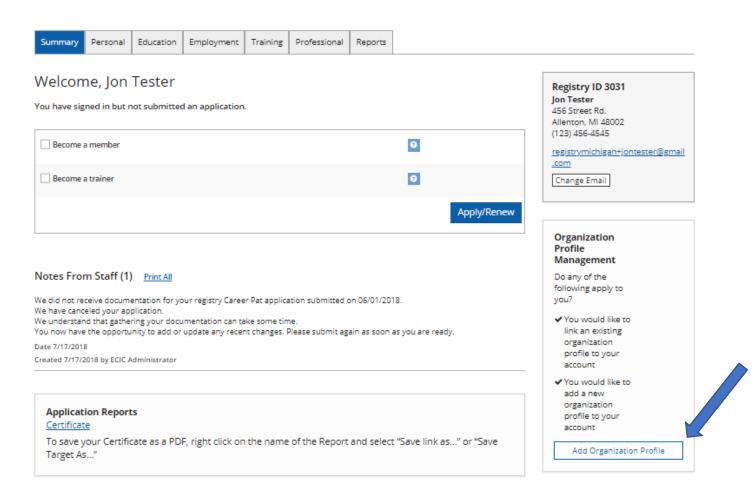

#### **Adding an Organization Profile**

# My Individual Profile

1. Click the ADD ORGANIZATION PROFILE button.