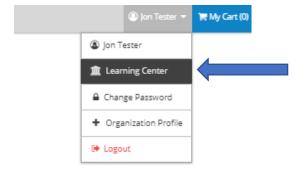

#### **Accessing Your Organization Profile and Agreeing to the Terms and Conditions**

- 1. Once your organization is approved, you can access your organization profile in the top right drop-down menu by clicking on your organization name.
- 2. Please note that before you can access your organization account, the system will ask you to agree to the terms and conditions. You will only need to complete this one time.