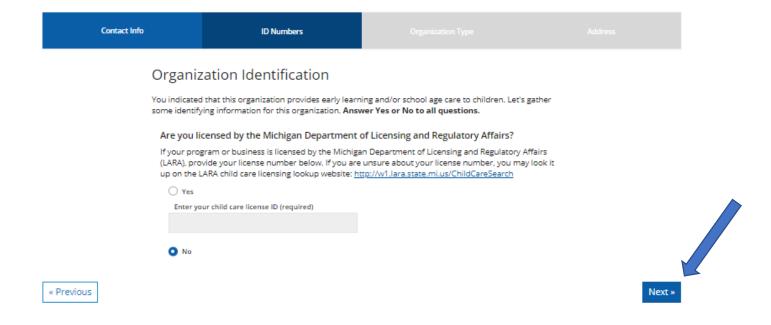

- 1. Enter your organization's phone number.
- 2. Click the circle indicating that 'Yes, this organization provides direct care and/or education to children.
- 3. Click the **NEXT** button.

Next »

- 1. Select **NO**, indicating that your program is not licensed by LARA. Please note that if your organization is licensed by a Tribal group, you will select no.
- 2. Click the **NEXT** button.