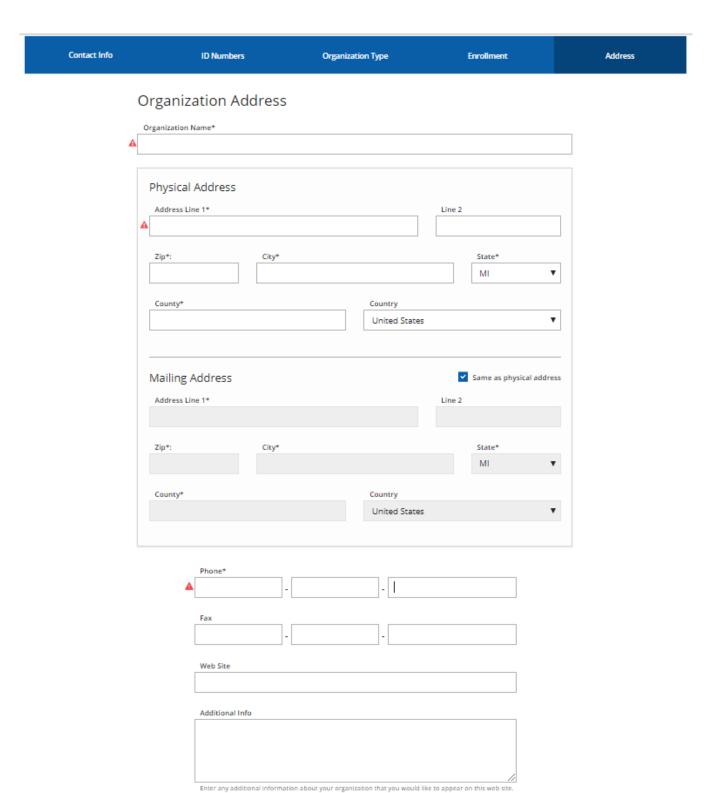

- 1. Enter in your program capacity information.
- 2. Click the **NEXT** button.

1. Enter your address information, or confirm if it is filled in.

- 1. Enter in your program capacity information.
- 2. Click the **NEXT** button.

1. Enter in your organization name, address, phone and other identifying information.