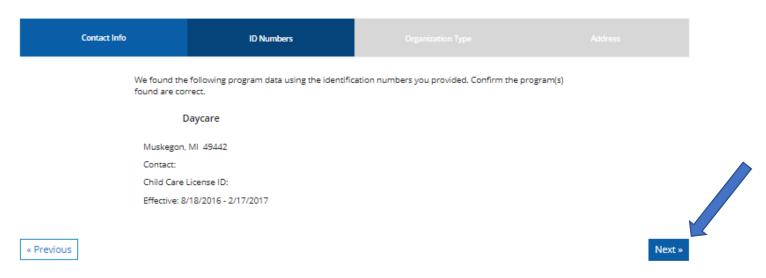

- 1. Enter your organization's phone number.
- 2. Click the circle indicating that 'Yes, this organization provides direct care and/or education to children.
- 3. Click the **NEXT** button.

Next »

- 1. Select YES, that your program is licensed and enter in the license number.
- 2. Click the **NEXT** button.