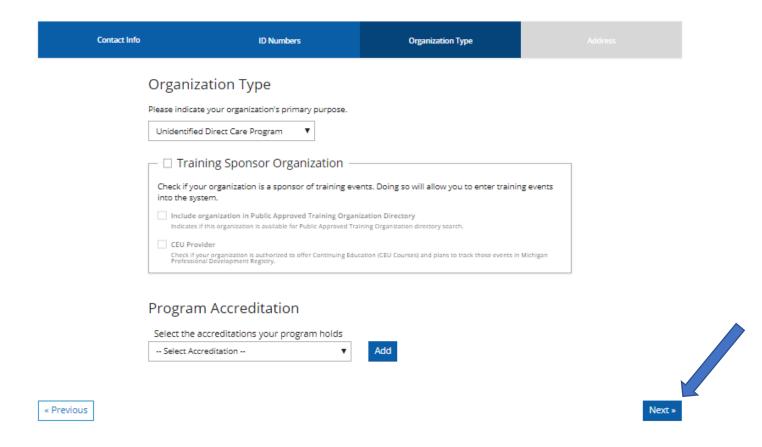

- 1. Select that your program is an 'Unidentified Direct Care Program'.
- 2. Select if your organization is a trainer sponsor organization. This should only be selected if your organization provides training to your staff. Additionally, all trainers from your organization will be required to submit a trainer application in the system and be approved before your organization is approved as a trainer sponsor organization. This button can be left unchecked and can be added when your trainer(s) are approved.
- 3. Select any accreditations your program holds.
- 4. Click the **NEXT** button.