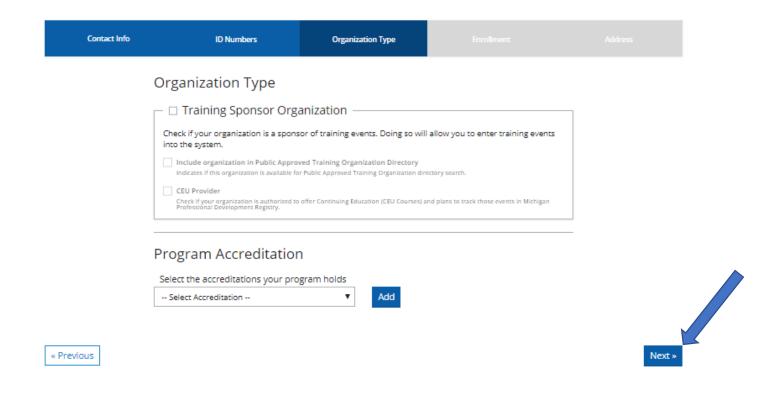

- 1. Confirm that the contact information in listed correctly.
- 2. Click the **NEXT** button.

- 1. Select if your organization is a trainer sponsor organization. This should only be selected if your organization provides training to your staff. Additionally, all trainers from your organization will be required to submit a trainer application in the system and be approved before your organization is approved as a trainer sponsor organization. This button can be left unchecked and can be added when your trainer(s) are approved.
- 2. Select any accreditations your program holds.
- 3. Click the **NEXT** button.