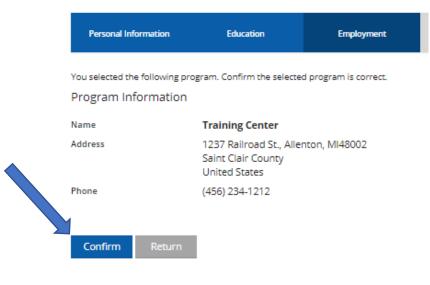

# Enter Employer Details

| Employer's Nam             | e*                 |        |   |       |
|----------------------------|--------------------|--------|---|-------|
| Training Cente             |                    |        |   |       |
| Program Type*              |                    |        |   |       |
|                            | Consultant/Trainer |        |   |       |
| Contact First Na           | me                 |        |   |       |
| Jon                        | iie                |        |   |       |
| C                          |                    |        |   |       |
| Contact Last Nar<br>Tester | ne                 |        |   |       |
|                            |                    |        |   |       |
| Mailing Address            |                    |        |   |       |
| 1237 Railroad              | St.                |        |   |       |
| Suite/Box#                 |                    |        |   |       |
|                            |                    |        |   |       |
| Country                    |                    |        |   |       |
| United States              |                    |        |   |       |
| Zip*:                      | City*              |        | S | tate* |
| 48002                      | Allenton           |        | 1 | MI    |
| County*                    |                    |        |   |       |
| Saint Clair                |                    |        |   |       |
|                            |                    |        |   |       |
| Phone*<br>456              | - 234              | - 1212 |   |       |
|                            |                    |        |   |       |
| Fax                        |                    |        |   |       |
|                            | -                  | -      |   |       |

- 1. Please note that if your employer was found in the search, you will skip this step.
- 2. Fill out the Employer details.
- 3. Click SAVE AND CONTINUE.

## **Position Details**

1. Click **CONFIRM** if the details are correct.

# miregistry

| You selected the following program. Confirm the selected program is correct. |
|------------------------------------------------------------------------------|
| Program Information                                                          |

|   | Name<br>Address                                                          | Training C<br>1237 Railre<br>Saint Clair<br>United Sta | oad St., Allenton, Ml48002<br>County                  |
|---|--------------------------------------------------------------------------|--------------------------------------------------------|-------------------------------------------------------|
|   | Phone                                                                    | (456) 234-1                                            | 1212                                                  |
|   | Position Information<br>Title*<br>Trainer                                |                                                        | T                                                     |
|   | Hours Per Week*                                                          |                                                        |                                                       |
|   | Months per year*                                                         |                                                        |                                                       |
|   | This is my primary employer                                              |                                                        |                                                       |
|   | Age Group working with*:                                                 |                                                        | School-age (kindergarten entry through<br>age twelve) |
|   | Toddlers (one year to 30 mon Preschool (30 months to kindergarten entry) | iths) 🗸                                                | Adults                                                |
|   | Start Date*                                                              |                                                        | End Date                                              |
|   | 08/01/2009<br>(mm/dd/yyyy)                                               |                                                        | (mm/dd/yyyy)                                          |
|   | Hourly wage at this position                                             |                                                        | (mmenaeyyyy)                                          |
|   | \$ 25.00                                                                 |                                                        |                                                       |
| • | Date of last wage increase                                               |                                                        |                                                       |
|   | Status Self Reported                                                     |                                                        |                                                       |
|   | Save Cancel                                                              |                                                        |                                                       |